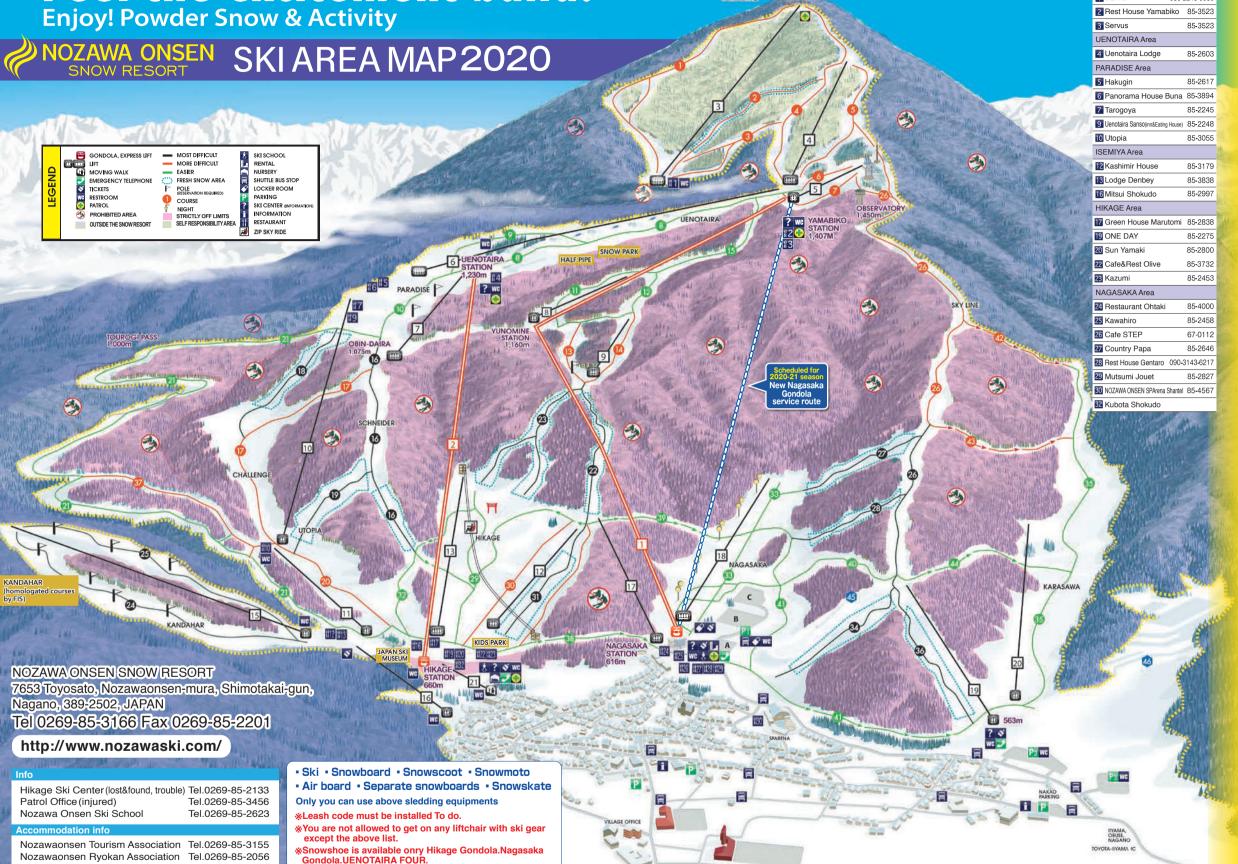

Lift ticket prices

1 dav

2 dav

3 day

Type of ticket

Adult

14.000ve

5.200ven

9.600ven

Piste Restaurants

1 Danke

080-2243-0030

|    | 3 day                                                                                                                                                                                                                                                                                                                                                                                                                                                                                                           |                                                                                                                          | 14                                                                            | ,000yen                                                                | 7,900yen                                          | 11,20           | JUyen         |
|----|-----------------------------------------------------------------------------------------------------------------------------------------------------------------------------------------------------------------------------------------------------------------------------------------------------------------------------------------------------------------------------------------------------------------------------------------------------------------------------------------------------------------|--------------------------------------------------------------------------------------------------------------------------|-------------------------------------------------------------------------------|------------------------------------------------------------------------|---------------------------------------------------|-----------------|---------------|
|    | 4 hours                                                                                                                                                                                                                                                                                                                                                                                                                                                                                                         |                                                                                                                          |                                                                               | ,400yen                                                                | 2,500yen                                          |                 | 00yen         |
|    | 1 time lift ticket *                                                                                                                                                                                                                                                                                                                                                                                                                                                                                            |                                                                                                                          |                                                                               | 500yen                                                                 | <b>300</b> yen                                    | - , -           |               |
|    | Nagasaka Gondola                                                                                                                                                                                                                                                                                                                                                                                                                                                                                                |                                                                                                                          | 2                                                                             | .,000yen                                                               | 1,200yen                                          |                 |               |
|    | Hikage Gondola                                                                                                                                                                                                                                                                                                                                                                                                                                                                                                  |                                                                                                                          |                                                                               | ,500yen                                                                | 900yen                                            |                 |               |
|    | Night skiing (Nagasak                                                                                                                                                                                                                                                                                                                                                                                                                                                                                           | (a)                                                                                                                      |                                                                               | ,900yen                                                                | 1,050yen                                          |                 |               |
|    | Season Pass *                                                                                                                                                                                                                                                                                                                                                                                                                                                                                                   | ,                                                                                                                        |                                                                               | ,500yen                                                                | 37,500yen                                         | 54,50           | 10von         |
| ~  | Season Pass/After March sea                                                                                                                                                                                                                                                                                                                                                                                                                                                                                     | son pass                                                                                                                 |                                                                               | 500yen                                                                 | 20,500yen                                         | 29,50           |               |
|    | Child: Junior high school and below. However                                                                                                                                                                                                                                                                                                                                                                                                                                                                    |                                                                                                                          |                                                                               | <u> </u>                                                               |                                                   |                 |               |
|    | ticket for preschooler. Please through the ga<br>2 Senior. Over 60 years old. (Please bring the 10<br>3) Some lift ticket are not handled by the count<br>4) No refind or change after purchase.<br>© Please ask for the detail of group discount &<br>8) Both time ticket & day ticket are include lift<br>7) Nagasaka gondola & Hikage gondola can use<br>8) Point ticket can purchase any byein. Lift 11<br>2) ★ marked ticket will be hardy pei C lift ticket<br>change to hard type C ticket without ★mark | te with adul<br>D to ticket o<br>er. Please a<br>handicap d<br>& gondola.<br>one time ti<br>ne ride=1 pt<br>. It must ne | t.<br>center)<br>sk the de<br>liscount.<br>icket or p<br>. Nagasal<br>ed ¥500 | tail to staff.<br>point ticket.<br>(a gondola=4pt.<br>for deposit. Dep | Hikage gondola=3pt.<br>ssit will refund whe you r | efund the ticke | t. It can be  |
|    | COURSE                                                                                                                                                                                                                                                                                                                                                                                                                                                                                                          |                                                                                                                          |                                                                               | GON                                                                    | DOLA / LIF                                        | т               |               |
|    |                                                                                                                                                                                                                                                                                                                                                                                                                                                                                                                 | 1,300r                                                                                                                   | n                                                                             |                                                                        | GASAKA GONDO                                      | DLA             | 3,515n        |
|    | 2 YAMABIKO - B                                                                                                                                                                                                                                                                                                                                                                                                                                                                                                  | 800r                                                                                                                     | n                                                                             | 2 🖻 HI                                                                 | AGE GONDOLA                                       |                 | 2,274n        |
|    | 3 YAMABIKO - C                                                                                                                                                                                                                                                                                                                                                                                                                                                                                                  | 850r                                                                                                                     | n                                                                             | 3 YA                                                                   | MABIKO FOUR                                       |                 | 1,097n        |
|    | 4 YAMABIKO - D                                                                                                                                                                                                                                                                                                                                                                                                                                                                                                  | 1,250r                                                                                                                   | n                                                                             | 4 📖 YA                                                                 | MABIKO 2ND FO                                     | UR              | 732n          |
|    | 5 YAMABIKO - E                                                                                                                                                                                                                                                                                                                                                                                                                                                                                                  | 1,000r                                                                                                                   |                                                                               |                                                                        | Y LINE LINK                                       |                 | 198n          |
|    | 6 KOKENASHI - A                                                                                                                                                                                                                                                                                                                                                                                                                                                                                                 | 200r                                                                                                                     | m                                                                             | 6 📖 UE                                                                 | NOTAIRA FOUR                                      |                 | 1,752n        |
|    | 7 KOKENASHI - B                                                                                                                                                                                                                                                                                                                                                                                                                                                                                                 | 200r                                                                                                                     |                                                                               |                                                                        | RADISE FOUR                                       |                 | 934n          |
|    | 8 UENOTAIRA                                                                                                                                                                                                                                                                                                                                                                                                                                                                                                     | 2,000r                                                                                                                   | n                                                                             | 8 🗰 YU                                                                 | NOMINE                                            |                 | 623n          |
|    | 9 UENOTAIRA - FAMILY                                                                                                                                                                                                                                                                                                                                                                                                                                                                                            | 800r                                                                                                                     |                                                                               | 9 💷 MI                                                                 |                                                   |                 | 547n          |
|    | 10 PARADISE                                                                                                                                                                                                                                                                                                                                                                                                                                                                                                     | 1,200r                                                                                                                   |                                                                               | 10 🗊 CH                                                                | ALLENGE                                           |                 | 1,223n        |
|    | 11 YUNOMINE - A                                                                                                                                                                                                                                                                                                                                                                                                                                                                                                 | 800r                                                                                                                     |                                                                               | 11 🗰 UT                                                                |                                                   |                 | 401n          |
|    | 12 YUNOMINE - B                                                                                                                                                                                                                                                                                                                                                                                                                                                                                                 | 700r                                                                                                                     |                                                                               | 12 👜 Hik                                                               | AGE TRIPLE                                        |                 | 201n          |
|    | 13 MIZUNASHI - A                                                                                                                                                                                                                                                                                                                                                                                                                                                                                                | 800r                                                                                                                     |                                                                               | 13 000 H K                                                             | AGE FOUR                                          |                 | 523n          |
|    | 14 MIZUNASHI - B                                                                                                                                                                                                                                                                                                                                                                                                                                                                                                | 700r                                                                                                                     |                                                                               | 15 面 KA                                                                | NDAHAR                                            |                 | 872n          |
|    | 15 BUNABAYASHI                                                                                                                                                                                                                                                                                                                                                                                                                                                                                                  | 2,500r                                                                                                                   |                                                                               | 16 🔞 SH                                                                | INYU PAIR                                         |                 | 560n          |
|    | 16 SCHNEIDER                                                                                                                                                                                                                                                                                                                                                                                                                                                                                                    | 1,500r                                                                                                                   |                                                                               | 17 🗰 NA                                                                | Gasaka Tr <mark>i</mark> ple                      |                 | 271n          |
|    | CHALLENGE                                                                                                                                                                                                                                                                                                                                                                                                                                                                                                       | 1,200r                                                                                                                   |                                                                               | 18 NA                                                                  | GASAKA FOUR                                       |                 | 664n          |
|    | 18 CHALLENGE - 39°KABE                                                                                                                                                                                                                                                                                                                                                                                                                                                                                          | 300r                                                                                                                     |                                                                               | 19 🗊 NA                                                                | GASAKA GONDL                                      | .A - LINK       | 431n          |
|    |                                                                                                                                                                                                                                                                                                                                                                                                                                                                                                                 | 400r                                                                                                                     |                                                                               | 20 🔟 KA                                                                | RASAWA                                            |                 | 1,031n        |
|    | 20 UTOPIA - B                                                                                                                                                                                                                                                                                                                                                                                                                                                                                                   | 350r                                                                                                                     |                                                                               | 21 🕒 'YL                                                               | I'ROARD(MOVIN                                     | G WALK)         | 288n          |
|    | 21 RINKAN                                                                                                                                                                                                                                                                                                                                                                                                                                                                                                       | 5,000r                                                                                                                   |                                                                               |                                                                        |                                                   |                 |               |
|    |                                                                                                                                                                                                                                                                                                                                                                                                                                                                                                                 | 1,200r                                                                                                                   |                                                                               |                                                                        |                                                   |                 |               |
|    | 23 KUROKURA                                                                                                                                                                                                                                                                                                                                                                                                                                                                                                     | 550r                                                                                                                     |                                                                               | For vo                                                                 | ur safety                                         |                 |               |
|    | 24 KANDAHAR - WEST                                                                                                                                                                                                                                                                                                                                                                                                                                                                                              | 990r                                                                                                                     |                                                                               |                                                                        | stay in control of                                | of your on      | and to        |
|    | 25 KANDAHAR - EAST                                                                                                                                                                                                                                                                                                                                                                                                                                                                                              | 990r                                                                                                                     |                                                                               |                                                                        | in accident.Cho                                   |                 |               |
|    | 26 SKYLINE                                                                                                                                                                                                                                                                                                                                                                                                                                                                                                      | 3,500r                                                                                                                   |                                                                               |                                                                        | riate to your skil                                |                 |               |
|    | 27 GRAND PRIX                                                                                                                                                                                                                                                                                                                                                                                                                                                                                                   | 800r                                                                                                                     |                                                                               |                                                                        | on to people ahe                                  |                 |               |
|    | 28 JUMPING                                                                                                                                                                                                                                                                                                                                                                                                                                                                                                      | 500r                                                                                                                     |                                                                               | Please                                                                 | check the weath                                   | ner foreca      | ast           |
|    | 29 HIKAGE - A                                                                                                                                                                                                                                                                                                                                                                                                                                                                                                   | 600r                                                                                                                     |                                                                               | before                                                                 | -                                                 |                 |               |
|    | 30 HIKAGE - B                                                                                                                                                                                                                                                                                                                                                                                                                                                                                                   | 200r                                                                                                                     |                                                                               |                                                                        | do NOT enter C                                    |                 | <b>FRAILS</b> |
|    | (TECHNICAL TEST SLOPE)                                                                                                                                                                                                                                                                                                                                                                                                                                                                                          |                                                                                                                          |                                                                               | Off LIN<br>BOUNI                                                       | IITS AREA and (                                   | JUIOF           |               |
|    | 31 HIKAGE-HIKAGE-no-KABE                                                                                                                                                                                                                                                                                                                                                                                                                                                                                        | 200r                                                                                                                     |                                                                               | -                                                                      |                                                   | the exter       |               |
|    | 32 ISEMIYA                                                                                                                                                                                                                                                                                                                                                                                                                                                                                                      | 350r                                                                                                                     |                                                                               |                                                                        | reful attention to<br>irroundings whe             |                 |               |
| 14 | 33 NAGASAKA                                                                                                                                                                                                                                                                                                                                                                                                                                                                                                     | 700r                                                                                                                     |                                                                               |                                                                        | of course.                                        | 11 you 310      | p in the      |
| 1  | 34 MUKOUBAYASHI                                                                                                                                                                                                                                                                                                                                                                                                                                                                                                 | 200r                                                                                                                     | n                                                                             |                                                                        |                                                   |                 |               |
| 1  | 35 KARASAWA                                                                                                                                                                                                                                                                                                                                                                                                                                                                                                     | 3,000r                                                                                                                   | n                                                                             |                                                                        |                                                   |                 |               |
| 3  | 36 HACHIMAN                                                                                                                                                                                                                                                                                                                                                                                                                                                                                                     | 250r                                                                                                                     |                                                                               | Caution                                                                | n on lift chair                                   |                 |               |
| 1  | 37 RINKAN-SHORT CUT                                                                                                                                                                                                                                                                                                                                                                                                                                                                                             | 250r                                                                                                                     | n                                                                             | Make s                                                                 | ure that your sk                                  | is have s       | now           |
|    | 38 NAGASAKA - LINK                                                                                                                                                                                                                                                                                                                                                                                                                                                                                              | 1,000r                                                                                                                   |                                                                               |                                                                        | and your snowb                                    |                 |               |
|    | 39 KUMATAKA                                                                                                                                                                                                                                                                                                                                                                                                                                                                                                     | 1,300r                                                                                                                   |                                                                               |                                                                        | ittached.                                         |                 |               |
|    |                                                                                                                                                                                                                                                                                                                                                                                                                                                                                                                 | 650r                                                                                                                     | n                                                                             |                                                                        | ee to ask for ass                                 | istance to      | o get         |
|    | 41 KARASAWA PAIR                                                                                                                                                                                                                                                                                                                                                                                                                                                                                                | 1,050r                                                                                                                   | n                                                                             |                                                                        | t chairs.                                         |                 |               |
|    |                                                                                                                                                                                                                                                                                                                                                                                                                                                                                                                 | 950r                                                                                                                     |                                                                               |                                                                        | swing the lift ch                                 | air or jum      | p off         |
|    |                                                                                                                                                                                                                                                                                                                                                                                                                                                                                                                 | 900r                                                                                                                     | n                                                                             | from it.                                                               |                                                   |                 |               |
|    | 4 USAGI                                                                                                                                                                                                                                                                                                                                                                                                                                                                                                         | 500r                                                                                                                     | n                                                                             |                                                                        | be careful of ba                                  |                 |               |
|    | 45 NOZAWAONSEN JUMPING F                                                                                                                                                                                                                                                                                                                                                                                                                                                                                        | HLL                                                                                                                      |                                                                               |                                                                        | ings from ski jac<br>wn your high-ba              |                 |               |
|    |                                                                                                                                                                                                                                                                                                                                                                                                                                                                                                                 |                                                                                                                          |                                                                               |                                                                        | wiii vuur man-na                                  |                 |               |

- 46 OLYMPIC SPORTS PARK
- CROSS-COUNTRY COURSE

Child (under 15) Senior (over 60)

5,400yen

7.900ven

2.900ven 4.200ven

7.700ven

11.200ver